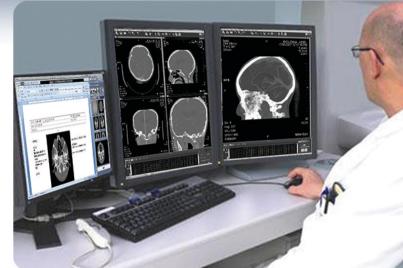

## **Vision Tools Workspace**

The All-in-One Web Based PACS and Reporting solution for cloud and enterprise

Vision Tools Workspace is the long waited "state of the art" all-in-one solution for all users in the healthcare sector. It is a powerful web based PACS and reporting solution for cloud, web, in-door and enterprise environment. using a state of the art HTML-5 and streaming technology to speedup image transmission over low bandwidth lines. The solution includes complete packages for archiving, data manipulation, image diagnosis, printing, reporting, study sharing and image / report distribution between users inside or outside the hospital.

Vision Tools Workspace is considered as an ideal single GUI Application for all operators, radiologists, cardiologists, technicians, clinicians, nurses, home viewing and tel-radiology operators.

With Vision Tools Workspace you will rarely need to install any other application in the imaging departments all over the hospital.