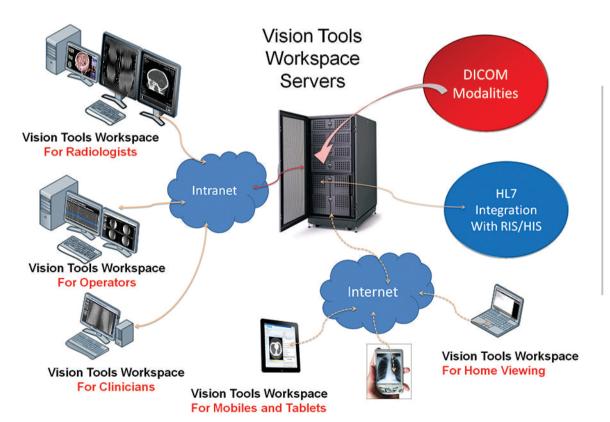

Radiologist Portal to diagnose from anywhere Referring Physician Portal Patients Portal to access their studies Mobile View portal to work on mobiles Administrator Portal

Web based Administration High availability Clustering technology Multi-Level Archive Integrated with HSM archives Rule based study routing Supports all modality types. Rule based compression Auto-Cashing of large studies Heart Beat Technology to insure reliability

Truly Web Based Application OS and browser independent Single Login for PACS/RIS/Report Customized user worklist Fast search with predefined filters Patient Jacket to view 360° History Share images, clinical notes and reports Consult second opinion on the web Roaming user profile Burn studies to CD/DVD from the web Send Studies to CD/DVD publishers Quality Assurance for study information Share Messages and Alerts between users